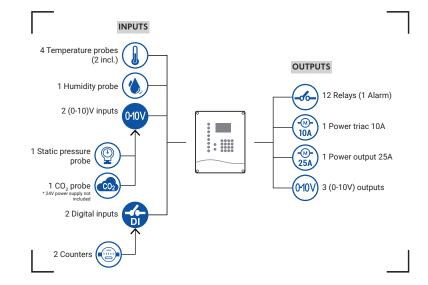

## **TECHNICAL SPECIFICATIONS**

| REFERENCE     | CTI41                                                                                                                             |
|---------------|-----------------------------------------------------------------------------------------------------------------------------------|
| INPUTS        | 4 Temperature probes (2 incl.) 1 Humidity probe 2 (0-10)V inputs 1 Static pressure probe 1 CO <sub>2</sub> probe 2 Digital inputs |
| OUTPUTS       | 12 Relays<br>3 (0-10V) outputs<br>1 Power output: 10A / 25A                                                                       |
| VOLTAGE       | 230 V - 50/60 Hz                                                                                                                  |
| MEASURES      | 237x310x100 mm                                                                                                                    |
| IP PROTECTION | IP55                                                                                                                              |
| NORMATIVES    | 89/392/EEC - 73/336/EEC - 73/23/EEC                                                                                               |