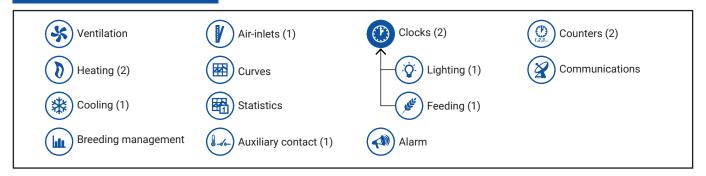

# CTI41 Climate controller & heating pads controller with curves 10/25A

It allows to manage ventilation, heating, cooling, heating pads, alarm, timing, split ventilation, air inlets, curves, statistics, breeding management, humidity, CO<sub>2</sub>, static pressure, clocks and counters.

#### **CLIMATE CONTROL**

- · Screen to display charts and all the functions.
- The ventilation can be lineal, split or by groups. It has up to 6 ventilation groups.
- · Independent control of ventilation and heating:
  - · Power triac output for ventilation up to 10A
  - · Power triac output for heating up to 25A
- It has up to 6 programmable temperature curves.
- · It controls individually 2 groups of air inlets.
- It indicates the temperature, the desired temperature and the % of power.
- · It includes an auxiliary relay to control heating or cooling.
- Built-in split ventilation system (for 2 fans or 2 group of fans).
- 0-10 V outputs to control a power stage or a frequency adjuster.
- · It has statistics, breeding management and USB input.